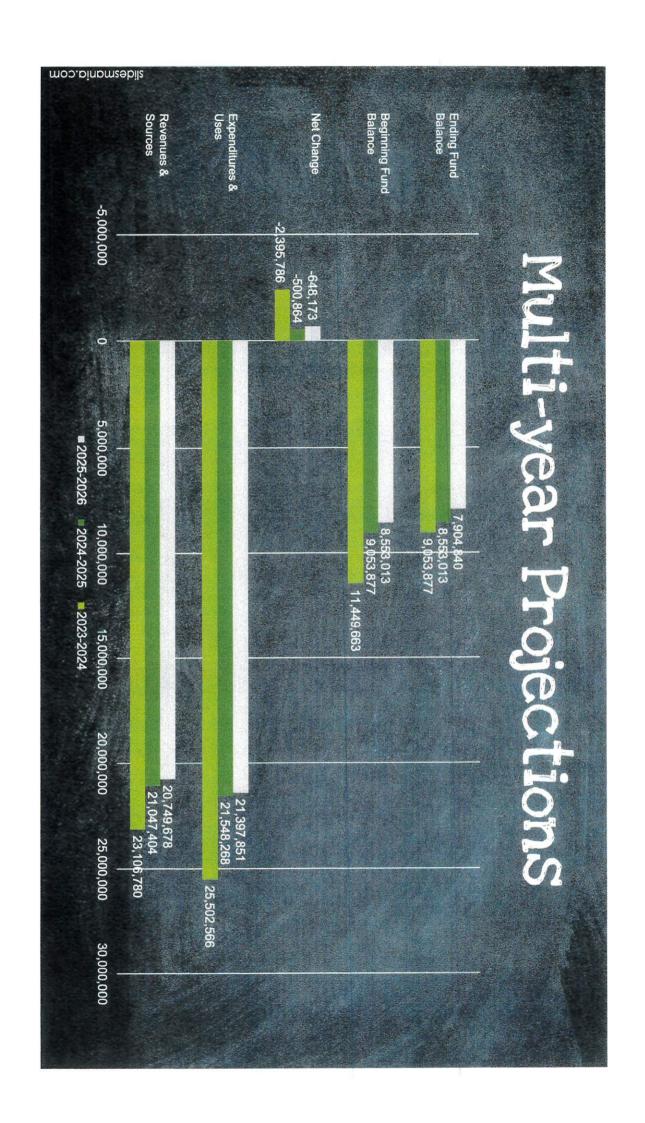

#### **Total Revenue Summary**

Revenue by Object Total Amount LCFF Sources 16,695,064 Federal Revenue 2,362,344 Other State Revenue 2,564,208 Other Local Revenue 1,485,164 Total Revenue 23,106,780 Transfer In & Others 0 Total Resources 23,106,780

Expenditure by Object Total Amount Cert. Non-Mgt Salaries 6,628,301 Class. Non-Mgt Salaries 3,884,969 Management Salaries 1,253,729 Employee Benefits 5,377,294 Books & Supplies 1,549,858 Services & Operating 2,316,041 Capital Outlay 3,873,008 Other Outgo 549,366 Total Expenditures 25,432,566 Transfer Out & Other 70,000 Total Uses 25,502,566

#### **UNRESTRICTED FUNDS**

|    |                     | First Adoption | Second Interim | Difference  |
|----|---------------------|----------------|----------------|-------------|
| 1. | Beginning Balance   | \$8,505,712    | \$8,505,712    | 0           |
| 2. | Increase (Decrease) | (\$750,699)    | (1,847,785)    | \$1,097.116 |
| 3. | Ending Balance      | \$7,755,043    | \$6,657,927    | -41,097,116 |

#### Fund 01 Balance Reserves Summary

|    |                       | Fist Adoption | Second Interim |  |
|----|-----------------------|---------------|----------------|--|
| 1. | Beginning Balance     | \$11,449,663  | \$11,449,663   |  |
| 2. | Increase (Decrease)   | (\$1,444,837) | (2,395,786)    |  |
| 3. | <b>Ending Balance</b> | 10,004,826    | \$9,053,877    |  |