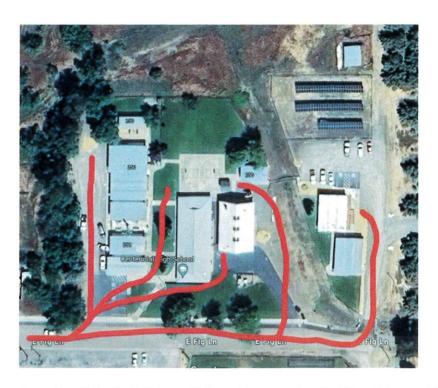

- Active Shooter Trainings for bus drivers
- Additional campus supervisor (female)

The diagram below shows all of the open points on campus where a car could possibly drive in.

Mrs. Felton would like to add fencing for controlled access and to increase better traffic flow. This would give a sense of safety. Right now, by the Ag Parking lot, anyone can just drive right in.