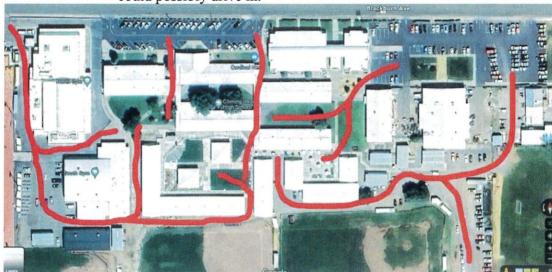

- Active Shooter Trainings for bus drivers
- Additional campus supervisor (female)

The diagram below shows all of the open points on campus where a car could possibly drive in.

Mrs. Felton would like to add fencing for controlled access and to increase better traffic flow. This would give a sense of safety. Right now, by the Ag Parking lot, anyone can just drive right in.

### Safety Improvements best option

Adding features like no climb fencing, bollards, and a single entry point can significantly enhance safety and security at a high school in several ways:

- 1. \*\*Deterrence:\*\* No climb fencing acts as a physical barrier, making it harder for unauthorized individuals to gain access to the school grounds. The presence of such barriers can deter potential intruders or vandals from attempting to enter the premises.
- 2. \*\*Controlled Access:\*\* A single entry point allows for better control over who enters and exits the school. This means that staff can monitor individuals more effectively, verify their identity if necessary, and prevent unauthorized access.
- 3. \*\*Improved Traffic Flow:\*\* With only one designated entry point, vehicular and pedestrian traffic can be better managed, reducing congestion and potential safety hazards around the school premises. Bollards can help regulate the flow of vehicles and prevent unauthorized vehicles from entering restricted areas.