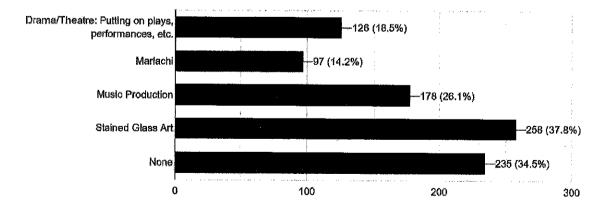

# 12.1. PROP 28 ARTS FUND STUDENT SURVEY:

Superintendent, Jared Caylor shared that the results and discussed the details of whether the district is ready right now to proceed with receiving these funds to use beginning in the 2024-25 school year or if it would be more beneficial to wait. The funds need to be spent in 3 year and 80% needs to be spent on staffing.

#### Results from the survey:

| 126 (18.5%) |
|-------------|
| 97 (14.2%)  |
| 178 (26.1%) |
| 258 (37.8%) |
| 235 (34.5%) |
|             |

#### Survey Results

Please indicate what class, if any you would be interested in taking by checking the appropriate box. If you are not interested in taking any classes, please mark "none"
682 responses

The district may have to get creative with staffing and perhaps blend 2 positions together. There may need to be some flexibility with this Proposition in the future because where will all of the Art Teachers come from. This may become a problem for other districts as well and there is no supplanting. No action was taken.